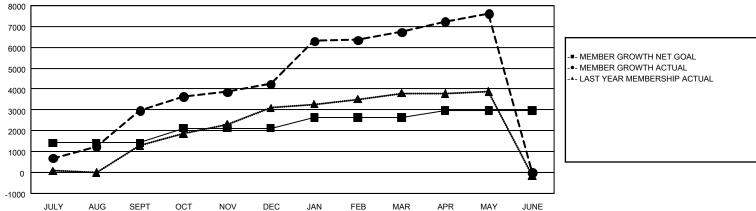

## REPORT DOES NOT INCLUDE CLUBS IN UNDISTRICTED AREAS.

| Clubs RESULTS FOR 2023-2024 |    |    |   | Members RESULTS FOR 2023-2024 |       |       |     |  |
|-----------------------------|----|----|---|-------------------------------|-------|-------|-----|--|
|                             |    |    |   |                               |       |       |     |  |
| JULY/AUG/SEPT               | 24 | 0  | 2 | JULY/AUG/SEPT                 | 1,411 | 3,496 | 288 |  |
| OCT/NOV/DEC                 | 0  | 10 | 3 | OCT/NOV/DEC                   | 707   | 1,698 | 282 |  |
| JAN/FEB/MAR                 | 15 | 24 | 0 | JAN/FEB/MAR                   | 514   | 2,796 | 218 |  |
| APR/MAY/JUNE                | 6  | 12 | 1 | APR/MAY/JUNE                  | 330   | 1,105 | 139 |  |

## GOALS AND ACTUAL NEW CLUBS CUMULATIVE

| DROPPED CLUBS: 6 |     | 1,160 CLUBS OF 1,411 ADDED 1 OR | GENDER DISTRIBUTION                |                 |       |
|------------------|-----|---------------------------------|------------------------------------|-----------------|-------|
|                  |     | MORE NEW MEMBERS                | MALE                               | 23,595 (60.90%) |       |
|                  |     |                                 | FEMALE                             | 15,137 (39.07%) |       |
| DROPPED MEMBERS  |     |                                 |                                    |                 |       |
| DECEASED         | 22  | CLICK HERE FOR CUMULATIVE       | TOTAL FAMILY UNIT MEMBERS          |                 | 2,252 |
| CLUB CANCELLED 1 |     | MEMBERSHIP DATA                 |                                    |                 |       |
| OTHER            | 902 |                                 | FAMILY MEMBERS PAYING HALF  1 DUES |                 | 1,165 |
| TOTAL            | 925 |                                 | BOLS                               |                 |       |