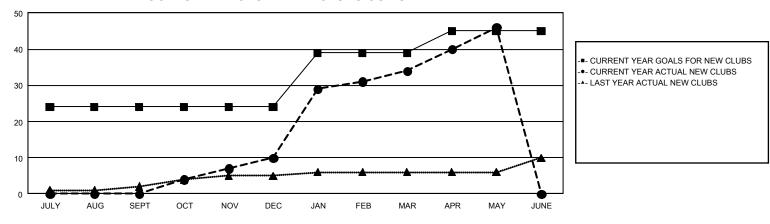

## REPORT DOES NOT INCLUDE CLUBS IN UNDISTRICTED AREAS.

| Clubs RESULTS FOR 2023-2024 |    |    |   | Members RESULTS FOR 2023-2024 |       |       |     |  |
|-----------------------------|----|----|---|-------------------------------|-------|-------|-----|--|
|                             |    |    |   |                               |       |       |     |  |
| JULY/AUG/SEPT               | 24 | 0  | 2 | JULY/AUG/SEPT                 | 1,411 | 3,496 | 288 |  |
| OCT/NOV/DEC                 | 0  | 10 | 3 | OCT/NOV/DEC                   | 707   | 1,698 | 282 |  |
| JAN/FEB/MAR                 | 15 | 24 | 0 | JAN/FEB/MAR                   | 514   | 2,796 | 218 |  |
| APR/MAY/JUNE                | 6  | 12 | 1 | APR/MAY/JUNE                  | 330   | 1,105 | 139 |  |

## GOALS AND ACTUAL NEW CLUBS CUMULATIVE

| DROPPED CLUBS: 6 |     | 1,160 CLUBS OF 1,411 ADDED 1 OR | GENDER DISTRIBUTION                |                 |       |
|------------------|-----|---------------------------------|------------------------------------|-----------------|-------|
|                  |     | MORE NEW MEMBERS                | MALE                               | 23,595 (60.90%) |       |
|                  |     |                                 | FEMALE                             | 15,137 (39.07%) |       |
| DROPPED MEMBERS  |     |                                 |                                    |                 |       |
| DECEASED         | 22  | CLICK HERE FOR CUMULATIVE       | TOTAL FAMILY UNIT MEMBERS          |                 | 2,252 |
| CLUB CANCELLED 1 |     | MEMBERSHIP DATA                 |                                    |                 |       |
| OTHER            | 902 |                                 | FAMILY MEMBERS PAYING HALF  1 DUES |                 | 1,165 |
| TOTAL            | 925 |                                 | BOLS                               |                 |       |